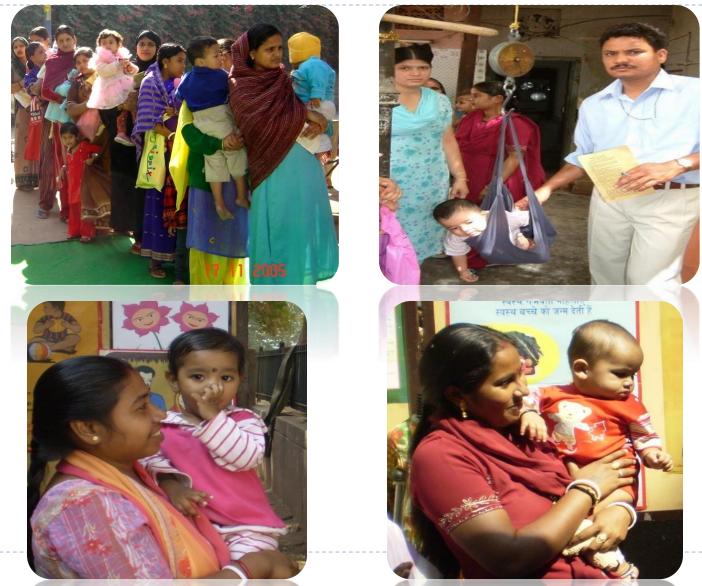

# **Patient Care Services: ANC services**

- ANC check ups
  - 2 days a week- Thursday & Saturday
- Services
  - Registration
  - BP, Height &Weight
  - Abdominal examinations,
  - Hb, Blood sugar, Urine albumin
  - TT vaccination
  - Identification of danger signs
  - Motivation & counseling for institutional delivery and referring for booking

# **Patient Care Services:** Immunization services

- > 2 Days/ week
  - Thursday & Saturday
- **50-80 Children/ Immunization Day**
- Available vaccines
  - **BCG**
  - IPV/ OPV
  - Pentavalent/DPT
  - Hepatitis B
  - Measles
  - MMR
  - Typhoid
  - ► TT
  - Vitamin A

#### Intensive IEC Activities Well Baby Show