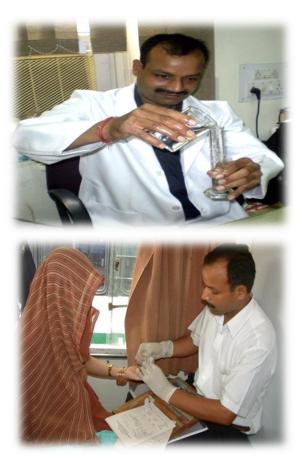

# **Patient Care Services: ANC services**

- ANC check ups
  - 2 days a week- Thursday & Saturday
- Services
  - Registration
  - BP, Height &Weight
  - Abdominal examinations,
  - Hb, Blood sugar, Urine albumin
  - TT vaccination
  - Identification of danger signs
  - Motivation & counseling for institutional delivery and referring for booking

## **Patient Care Services: Lab Services**

- Hemoglobin test
  (Hemocue method)
- Rapid diagnostic test (Malaria)
- Blood sugar
- Vrine pregnancy test
- Urine albumin & sugar test