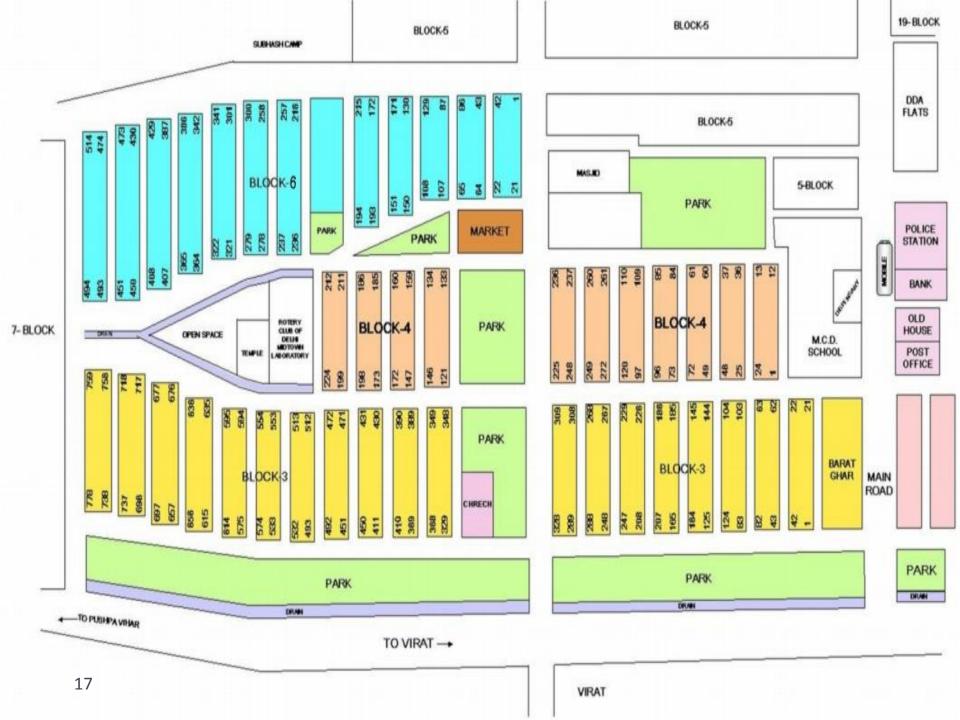

# **Urban field practice area**

## **Urban Field Practice Area**

#### Dr.Ambedkar Nagar, Dakshinpuri Extension

#### A resettlement colony in S. Delhi, constitutes of ~60,000 population

6