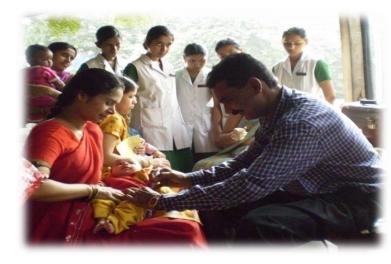

# **Patient Care Services:** Immunization services

- > 2 Days/ week
  - Thursday & Saturday
- **50-80 Children/ Immunization Day**
- Available vaccines
  - **BCG**
  - IPV/ OPV
  - Pentavalent/DPT
  - Hepatitis B
  - Measles
  - MMR
  - Typhoid
  - ► TT
  - Vitamin A