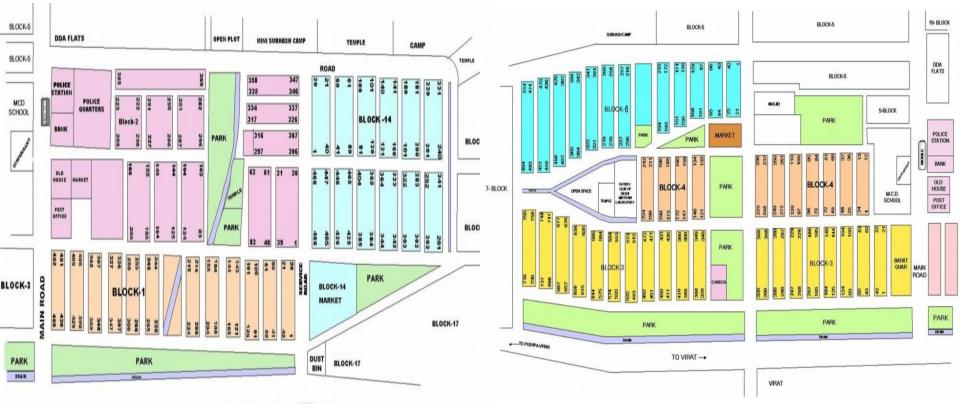

# **Urban field practice area**

## **Urban Field Practice Area**

#### Dr.Ambedkar Nagar, Dakshinpuri Extension

#### A resettlement colony in S. Delhi, constitutes of ~60,000 population

6