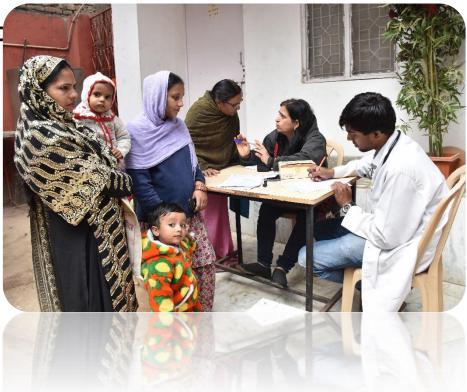

## **Patient Care Services: General OPD services**

- Started since 2 Oct 2002
- Staff constitutes
  - Senior resident I
  - Junior residents 6
  - Support staff including Medical
    Social Service Officer,
    Pharmacist, PHN supervisor,
    Nurses, Health Assistants, LT
    and attendants

## **Patient Care Services: General OPD services**

- Visits to Urban field practice area,
  Dr Ambedkar Nagar 5 days a week
  except Tuesday & Sunday
  - Registration timings: 10:00 am to
  - Provides General Out patient services including
    - Preventive
    - Promotive
    - **Curative**