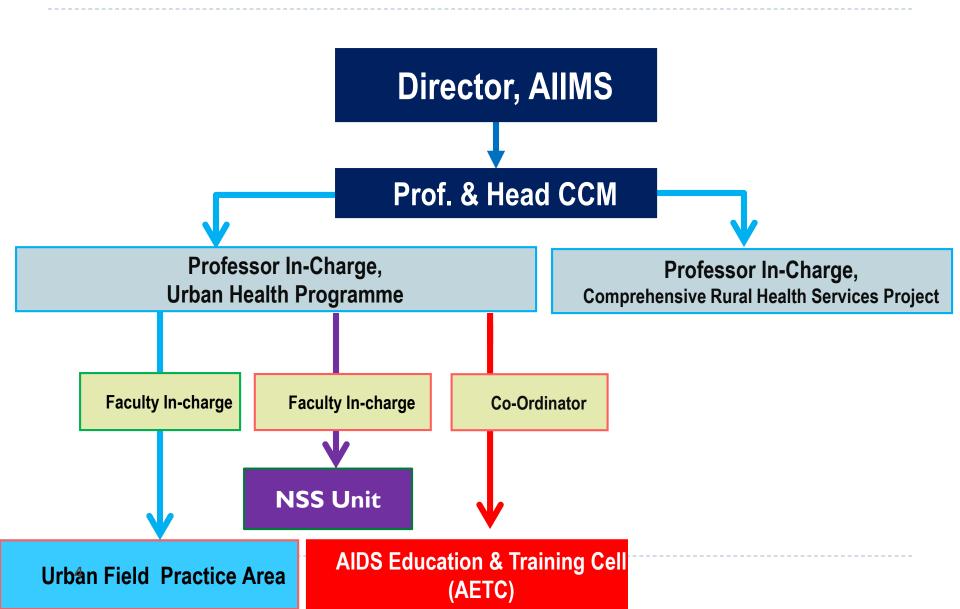

# **Urban Health Programme**





#### Centre for Community Medicine All India Institute of Medical Sciences New Delhi





#### Faculties at Centre for Community Medicine



**Dr. Shashi Kant** Professor and Head



Dr. Sanjeev K. Gupta Professor

Dr. K. Anand Professor

**Dr. Puneet Misra** 

Dr. Y.S. Kusuma



**Dr. Kiran Goswami** Professor

Dr. Baridalyne N. Professor

- Dr. Sanjay K. Rai
- Professor Dr. Kapil Yadav Associate Professor
- **Dr. Anil K. Goswami** Associate Professor



Dr. Ravneet Kaur Assistant Professor



Dr. Rakesh Kumar Assistant Professor







Associate Professor Dr. Sumit Malhotra

Professor

Associate professor

Dr. Partha Haldar Assistant Professor



Dr. Harshal Ramesh Salve Assistant Professor

# Administrative Structure



# **Urban field practice area**

## **Urban Field Practice Area**

#### Dr.Ambedkar Nagar, Dakshinpuri Extension

#### A resettlement colony in S. Delhi, constitutes of ~60,000 population



6

## **Patient Care Services: General OPD services**

- Started since 2 Oct 2002
- Staff constitutes
  - Senior resident I
  - Junior residents 6
  - Support staff including Medical
    Social Service Officer,
    Pharmacist, PHN supervisor,
    Nurses, Health Assistants, LT
    and attendants



## **Patient Care Services: General OPD services**

- Visits to Urban field practice area,
  Dr Ambedkar Nagar 5 days a week
  except Tuesday & Sunday
  - Registration timings: 10:00 am to
  - Provides General Out patient services including
    - Preventive
    - Promotive
    - **Curative**



## **Patient