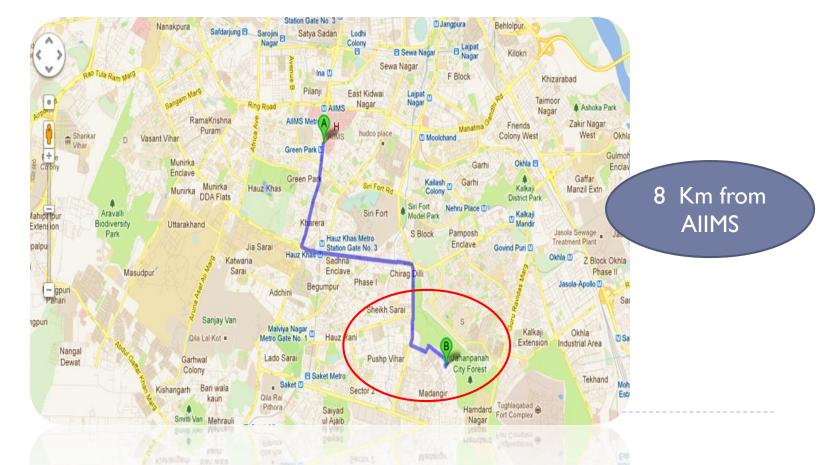

# **Urban field practice area**

## **Urban Field Practice Area**

#### Dr.Ambedkar Nagar, Dakshinpuri Extension

#### A resettlement colony in S. Delhi, constitutes of ~60,000 population

6