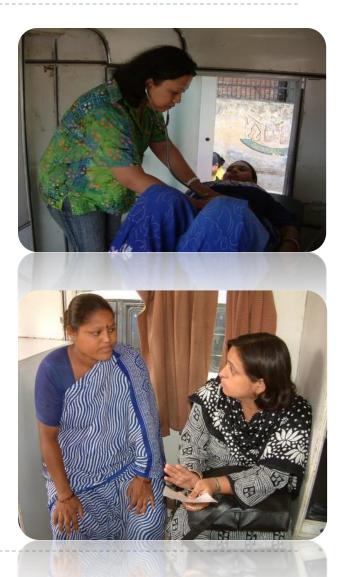

## **Patient Care Services: General OPD services**

- Started since 2 Oct 2002
- Staff constitutes
  - Senior resident I
  - Junior residents 6
  - Support staff including Medical
    Social Service Officer,
    Pharmacist, PHN supervisor,
    Nurses, Health Assistants, LT
    and attendants

## **Patient Care Services: General OPD services**

- Visits to Urban field practice area,
  Dr Ambedkar Nagar 5 days a week
  except Tuesday & Sunday
  - Registration timings: 10:00 am to
  - Provides General Out patient services including
    - Preventive
    - Promotive
    - **Curative**