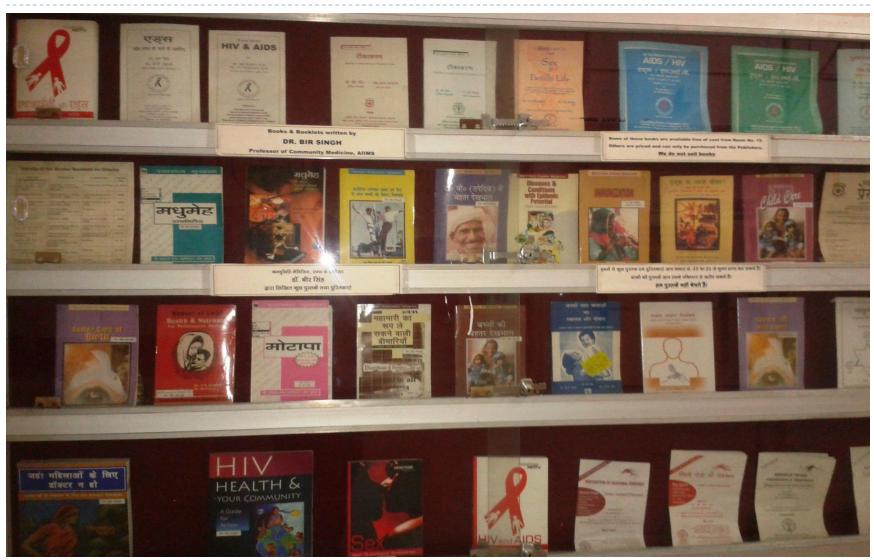

tion
  - Since 1 December 1998 (World AIDS Day)
- Internet helpline "e-Shubchintak"
  - http://aiims.edu/aiims/aidscell/aids-q.html

| AIDS Education &<br>Training Cell   |               |
|-------------------------------------|---------------|
| Sexually Transmitted Diseases? Take | the help of   |
| C. Internet                         |               |
|                                     |               |
| 1050                                |               |
|                                     |               |
|                                     |               |
|                                     | -             |
|                                     |               |
|                                     | Training Cell |

#### **IEC Material of AETC & Health Promotion**



## National Service Scheme (NSS) Unit

# National Service Scheme (NSS) Unit

- The AIIMS Unit organizes the following activities on regular basis:
  - Health Camps in slums
  - Health Education Talks
  - Health Education Role Plays
  - Baby Shows
  - Immunization Clinics
  - Blood Donation Camps in
    Colleges & Communities



# National Service Scheme (NSS) Unit

- Publication of Health Education
  Materials
- Observance of all important health related National, International & World Days.
- Training Programmes on health:
  - HIV/AIDS, STDs
  - Basic Orientation Course in Community Health

| जन स्वास्थ्य चेतना सीरीज़ : 1