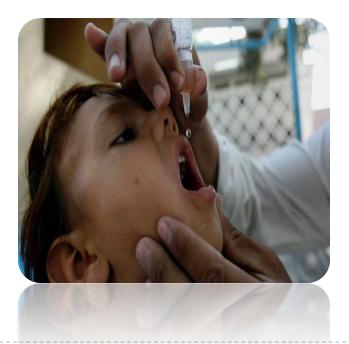

## **Patient Care Services:** Pulse Polio Activities

- National Immunization Days
- Sub- National Immunization Days