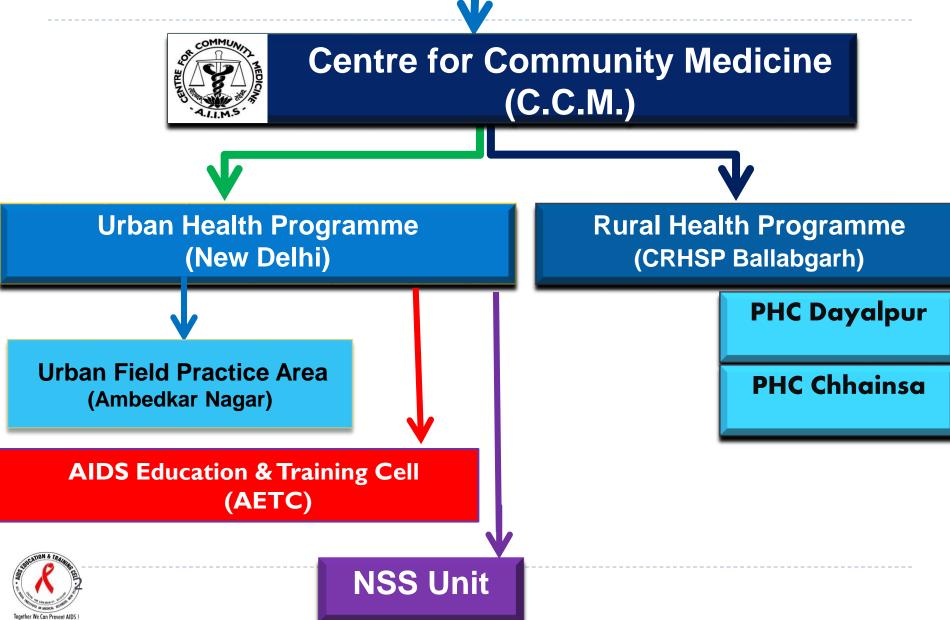

# Administrative Structure

# **Urban field practice area**

## **Urban Field Practice Area**

#### Dr.Ambedkar Nagar, Dakshinpuri Extension

#### A resettlement colony in S. Delhi, constitutes of ~60,000 population

6

## National Service Scheme (NSS) Unit