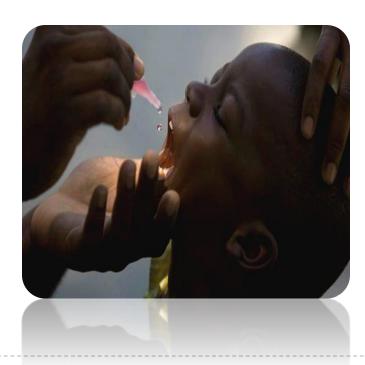

## **Patient Care Services:** Pulse Polio Activities

- National Immunization Days
- Sub- National Immunization Days