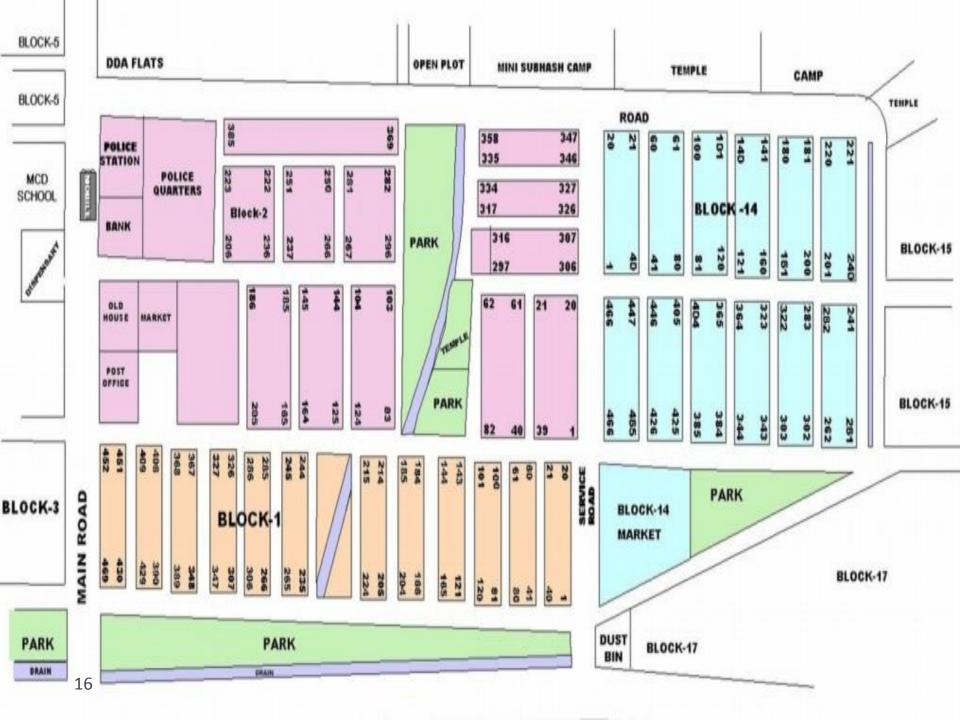

# **Urban field practice area**

## **Urban Field Practice Area**

#### Dr.Ambedkar Nagar, Dakshinpuri Extension

#### A resettlement colony in S. Delhi, constitutes of ~60,000 population

6