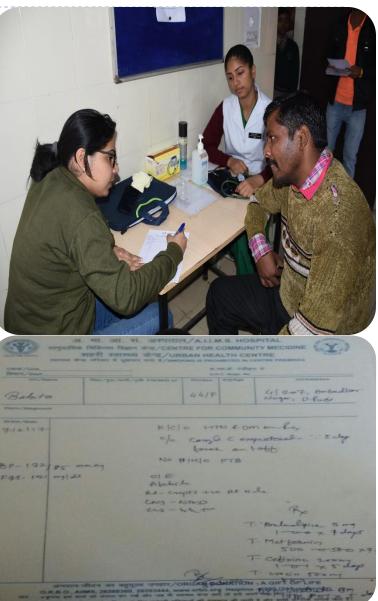

## **Patient Care Services: General OPD services**

- Started since 2 Oct 2002
- Staff constitutes
  - Senior resident I
  - Junior residents 6
  - Support staff including Medical
    Social Service Officer,
    Pharmacist, PHN supervisor,
    Nurses, Health Assistants, LT
    and attendants

## **Patient Care Services: General OPD services**

- Visits to Urban field practice area,
  Dr Ambedkar Nagar 5 days a week
  except Tuesday & Sunday
  - Registration timings: 10:00 am to
  - Provides General Out patient services including
    - Preventive
    - Promotive
    - **Curative**

## **Patient Care Services: Free Medicines**

#### Free medicines provided to all Outdoor patients