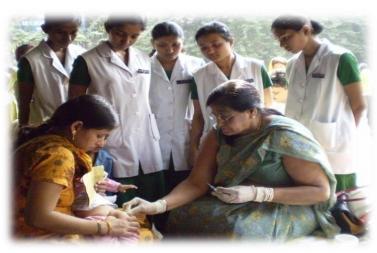

# **Patient Care Services: ANC services**

- ANC check ups
  - 2 days a week- Thursday & Saturday
- Services
  - Registration
  - BP, Height &Weight
  - Abdominal examinations,
  - Hb, Blood sugar, Urine albumin
  - TT vaccination
  - Identification of danger signs
  - Motivation & counseling for institutional delivery and referring for booking

## **Patient Care Services: Lab Services**

- Hemoglobin test
  (Hemocue method)
- Rapid diagnostic test (Malaria)
- Blood sugar
- Vrine pregnancy test
- Urine albumin & sugar test